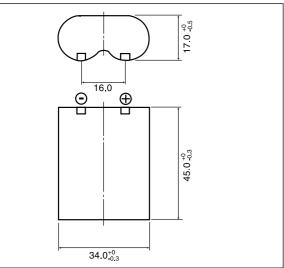

#### Dimensions(mm)

Specification

| Nominal voltage(V)        | 6           |
|---------------------------|-------------|
| Nominal capacity(mAh)     | 1,400       |
| Continuous drain(mA)      | 20          |
| Operating temperature(°C) | -40 to +70* |