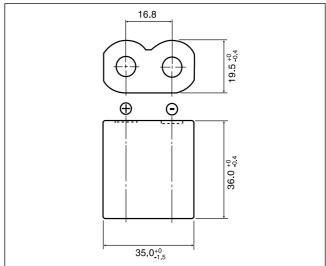

### Dimensions(mm)

### Specification

| Nominal voltage(V)        | 6           |
|---------------------------|-------------|
| Nominal capacity(mAh)     | 1,400       |
| Continuous drain(mA)      | 20          |
| Operating temperature(°C) | -40 to +70* |