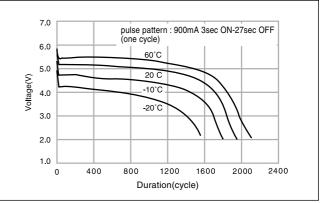

Discharge temperature characteristics

 $\ast$  Please consult Panasonic for use below and above -20°C to +60°C.