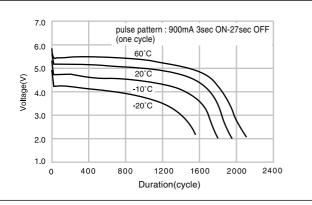

■ Discharge temperature characteristics

 $\ast$  Please consult Panasonic for use below and above -20°C to +60°C.